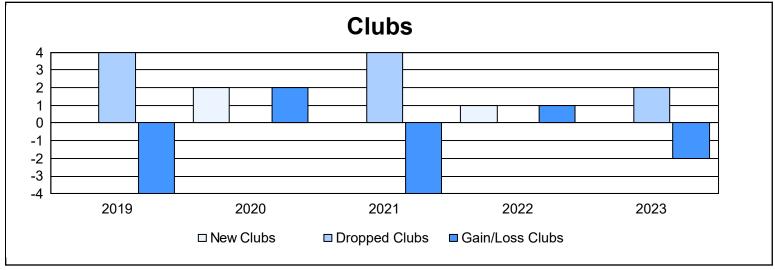

District 14 D

As of June 2023 Cumulative

| Year      | New<br>Clubs | Dropped<br>Clubs | Gain/<br>Loss<br>Clubs | New<br>Members | Charter<br>Members | Reinstate<br>Members | Transfer<br>Members | Total<br>Member<br>Added | Total<br>Members<br>Dropped | Gain/<br>Loss<br>Members |
|-----------|--------------|------------------|------------------------|----------------|--------------------|----------------------|---------------------|--------------------------|-----------------------------|--------------------------|
| 2018-2019 | 0            | 4                | -4                     | 80             | 11                 | 4                    | 7                   | 102                      | 173                         | -71                      |
| 2019-2020 | 2            | 0                | 2                      | 63             | 56                 | 4                    | 8                   | 131                      | 112                         | 19                       |
| 2020-2021 | 0            | 4                | -4                     | 64             | 6                  | 1                    | 6                   | 77                       | 150                         | -73                      |
| 2021-2022 | 1            | 0                | 1                      | 101            | 33                 | 3                    | 8                   | 145                      | 134                         | 11                       |
| 2022-2023 | 0            | 2                | -2                     | 65             | 2                  | 4                    | 12                  | 83                       | 152                         | -69                      |
| Average   | 1            | 2                | -1                     | 75             | 22                 | 3                    | 8                   | 108                      | 144                         | -37                      |