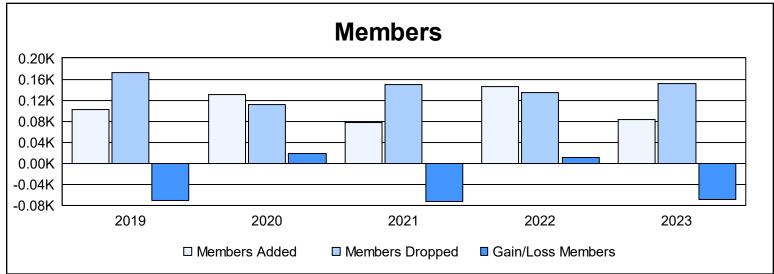

District 14 D

As of June 2023 Cumulative

| Year      | New<br>Clubs | Dropped<br>Clubs | Gain/<br>Loss<br>Clubs | New<br>Members | Charter<br>Members | Reinstate<br>Members | Transfer<br>Members | Total<br>Member<br>Added | Total<br>Members<br>Dropped | Gain/<br>Loss<br>Members |
|-----------|--------------|------------------|------------------------|----------------|--------------------|----------------------|---------------------|--------------------------|-----------------------------|--------------------------|
| 2018-2019 | 0            | 4                | -4                     | 80             | 11                 | 4                    | 7                   | 102                      | 173                         | -71                      |
| 2019-2020 | 2            | 0                | 2                      | 63             | 56                 | 4                    | 8                   | 131                      | 112                         | 19                       |
| 2020-2021 | 0            | 4                | -4                     | 64             | 6                  | 1                    | 6                   | 77                       | 150                         | -73                      |
| 2021-2022 | 1            | 0                | 1                      | 101            | 33                 | 3                    | 8                   | 145                      | 134                         | 11                       |
| 2022-2023 | 0            | 2                | -2                     | 65             | 2                  | 4                    | 12                  | 83                       | 152                         | -69                      |
| Average   | 1            | 2                | -1                     | 75             | 22                 | 3                    | 8                   | 108                      | 144                         | -37                      |